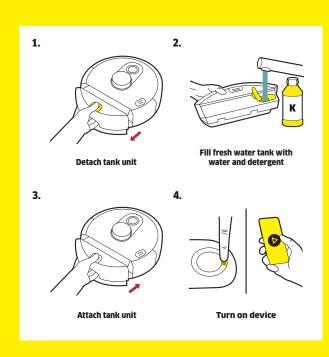

WiFi connection



**Robot state** 

Off: device off or in sleep mode Yellow: Standby Mode Blue: device cleans **Red: error indication** For more LED signals see user manual



**Battery** 

Off: device off or in sleep mode Green (breathing): Fully charged (charging) Yellow: 10-29% battery capacity Red blinking: <10% battery capacity



WiFi

Off: device off or not connected Blue breath: Reset WiFi / Connecting to WiFi Red blinking: Offline



MAX

Blue blinking: Fresh water tank empty

Max dirt water

Min fresh water

Red blinking: Dirt water tank full

#### **Home Robots App**









#### Scan for details



www.kaercher.com/int/home-garden /robot-vacuums-and-mops.html

#### **Operating Instructions**





# RCF 3 **QUICKSTART GUIDE**



### **Install device**



# **Start cleaning**



# **Cleaning of device**