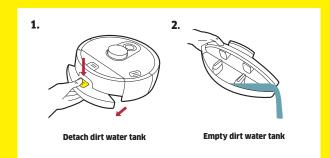

tate** 

Off: device off or in sleep mode Yellow: Standby Mode Blue: device cleans **Red: error indication** For more LED signals see user manual



**Battery** 

Off: device off or in sleep mode Green (breathing): Fully charged (charging) Yellow: 10-29% battery capacity Red blinking: <10% battery capacity



WiFi

Off: device off or not connected Blue breath: Reset WiFi / Connecting to WiFi Red blinking: Offline



MAX

Blue blinking: Fresh water tank empty

Max dirt water

Min fresh water

Red blinking: Dirt water tank full

#### **Home Robots App**









#### Scan for details



www.kaercher.com/int/home-garden /robot-vacuums-and-mops.html

#### **Operating Instructions**





# RCF 3 **QUICKSTART GUIDE**



### **Install device**



# **Start cleaning**



# **Cleaning of device**