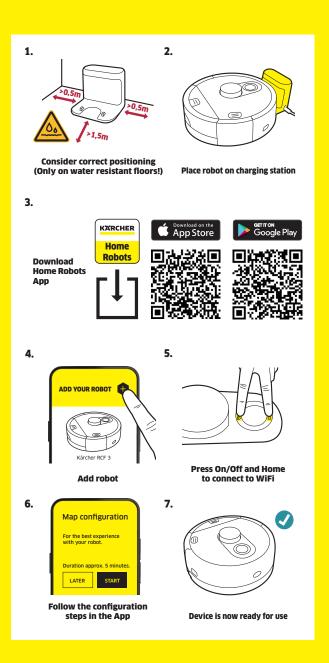

with On/Off (5 sec) for WiFi connection



**Robot state** 

Off: device off or in sleep mode Yellow: Standby Mode Blue: device cleans **Red: error indication** For more LED signals see user manual



**Battery** 

Off: device off or in sleep mode Green (breathing): Fully charged (charging) Yellow: 10-29% battery capacity Red blinking: <10% battery capacity



WiFi

Off: device off or not connected Blue breath: Reset WiFi / Connecting to WiFi Red blinking: Offline



MAX

Blue blinking: Fresh water tank empty

Max dirt water

Min fresh water

Red blinking: Dirt water tank full

#### **Home Robots App**









#### Scan for details



www.kaercher.com/int/home-garden /robot-vacuums-and-mops.html

#### **Operating Instructions**





# RCF 3 **QUICKSTART GUIDE**



### **Install device**



# **Start cleaning**



# **Cleaning of device**