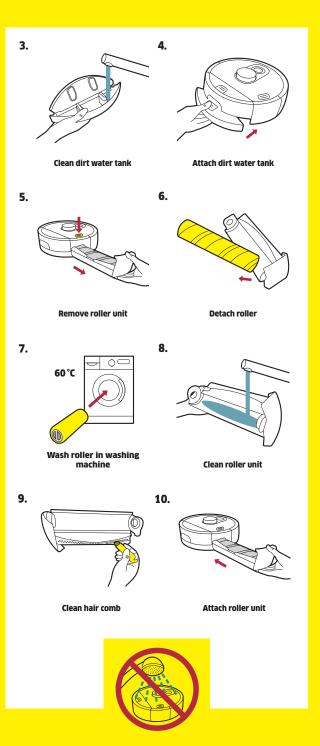

te** 

Off: device off or in sleep mode Yellow: Standby Mode Blue: device cleans **Red: error indication** For more LED signals see user manual



**Battery** 

Off: device off or in sleep mode Green (breathing): Fully charged (charging) Yellow: 10-29% battery capacity Red blinking: <10% battery capacity



WiFi

Off: device off or not connected Blue breath: Reset WiFi / Connecting to WiFi Red blinking: Offline



MAX

Blue blinking: Fresh water tank empty

Max dirt water

Min fresh water

Red blinking: Dirt water tank full

#### **Home Robots App**









#### Scan for details



www.kaercher.com/int/home-garden /robot-vacuums-and-mops.html

#### **Operating Instructions**





# RCF 3 **QUICKSTART GUIDE**



### **Install device**



# **Start cleaning**



# **Cleaning of device**